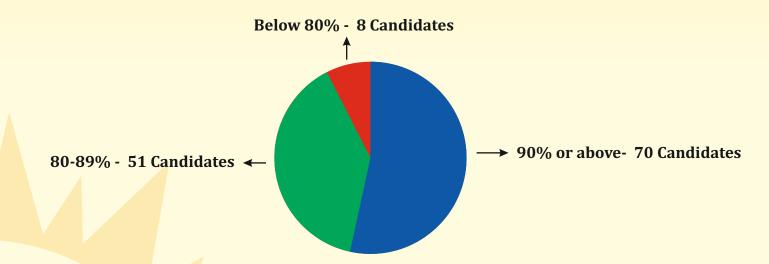

# OUT OF ALL CANDIDATES, 93.80% OF OUR STUDENTS SECURED AN AGGREGATE OF 80% or ABOVE

#### 54.26% OF STUDENTS SECURED MORE THAN 90% IN AGGREGATE