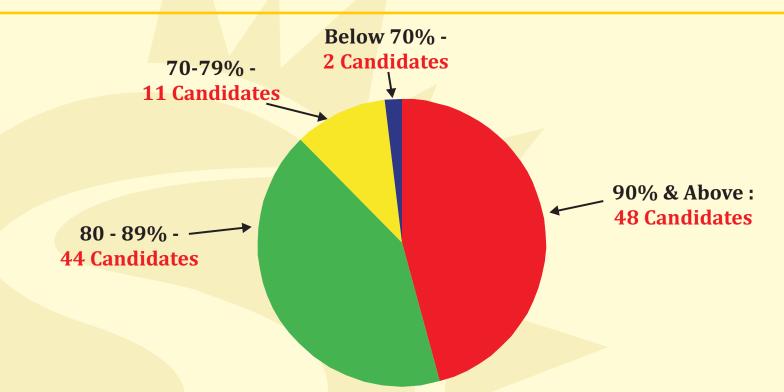

# **ICSE RESULTS ANNOUNCED** FIFTH BATCH OF ICSE (CLASS X) STUDENTS MARCH 2014

The Sanskaar Family extends heartiest Congratulations to all the Candidates.

Total No. of Candidates Appeared : 105 Whole School Aggregate : 87.55% All Students Secured I<sup>st</sup> Division (English + Best 4 Subjects )

#### OUT OF ALL CANDIDATES, 87.61 % OF OUR STUDENTS SECURED AN AGGREGATE OF 80% & ABOVE

#### • 45.71 % OF STUDENTS SECURED MORE THAN 90% IN AGGREGATE